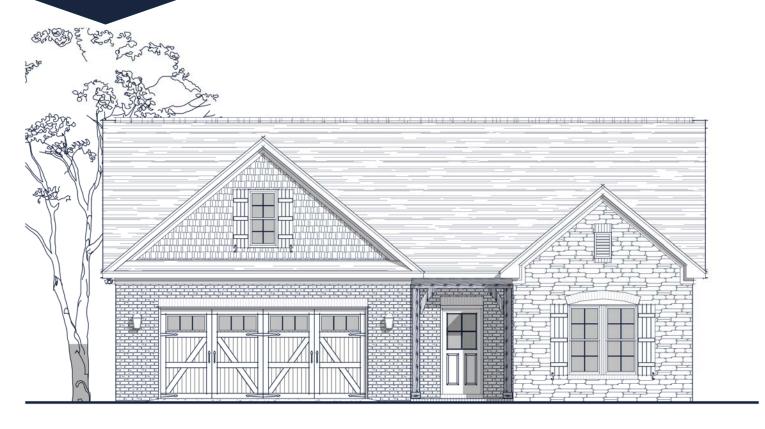

## FLOOR PLAN: BARRINGTON FRENCH COUNTRY

## Specs:

Bathrooms:

Depth:

Bedrooms: 3

Square Footage: 2,241 Sq.Ft.

2

56'-4"

First Level: 1,765 Sq.Ft.

Second Level: 476 Sq.Ft.

Width 45'-0"