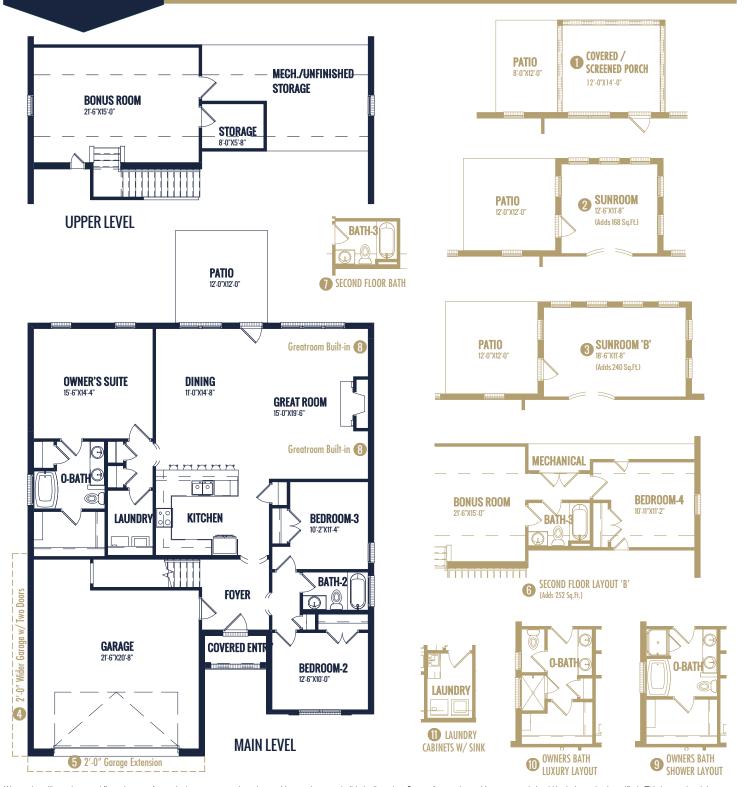

## FLOOR PLAN: BARRINGTON FRENCH COUNTRY

## Specs:

Bathrooms:

Depth:

Bedrooms: 3

Square Footage: 2,241 Sq.Ft.

2

56'-4"

First Level: 1,765 Sq.Ft.

Second Level: 476 Sq.Ft.

Width 45'-0"

## **Options Shown:**

- Covered / Screened in Porch
- 2 Sunroom (Adds 168 Sq.Ft.)
- 3 Sunroom 'B' (Adds 240 Sq. Ft.)
- 4 2'-0" Wider Garage w/ Two Doors
- 5 2'-0" Garage Extension
- 6 Second Floor Layout 'B' (Adds 252 Sq. Ft.)

- Second Floor Bath
- 8 Greatroom Built-in
- Owners Bath Shower Layout
- Owners Bath Luxury Layout
- Laundry Cabinets w/ Sink

Watercolors, illustrations, and floor plans are for marketing purposes only and are subject to change at builder's discretion. Square footage is outside veneer and should be independently verified. This is not a legal document.